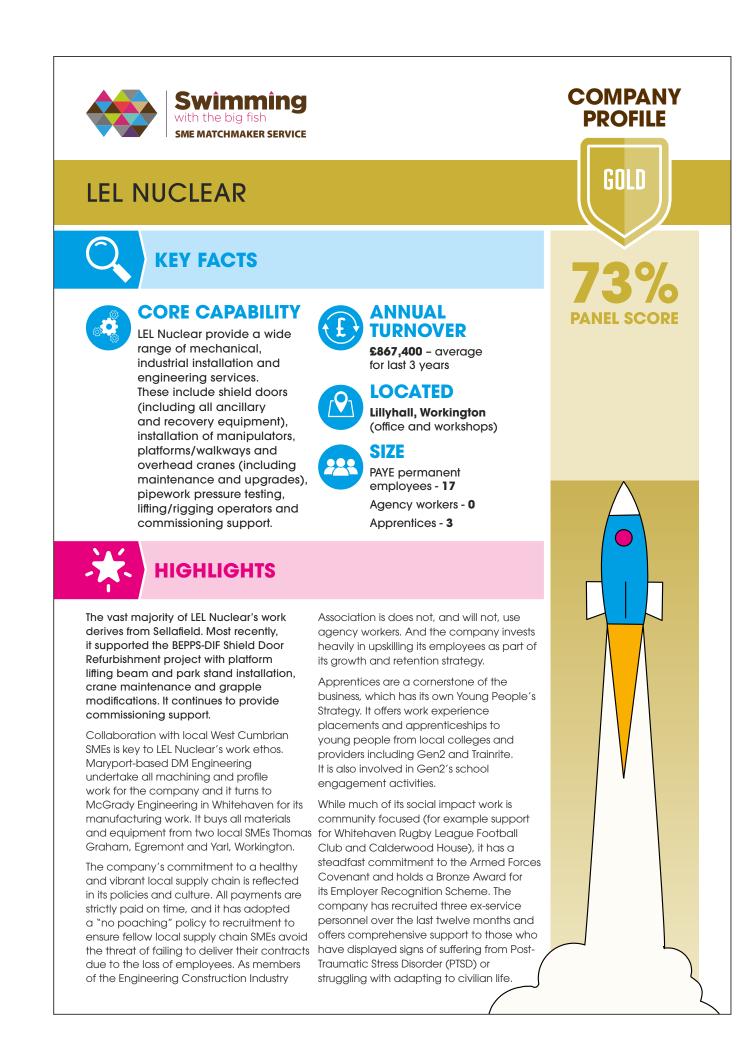

### LEL NUCLEAR

### LEL NUCLEAR

**PPP UPDATE** 

BUILDING THE ENTERPRISE AND OPPORTUNITY PIPELINE

OUR MATCHMAKER JOURNEY

- WILLIAM KING CONSTRUCTION
- DELKIA
- **LEL NUCLEAR**

MATCHMAKER 3.0 – 2024/25 LOOK AHEAD

GROWING WELL UPDATE

### **OUR MATCHMAKER JOURNEY**

Our current position – what has changed since our original MM Profile 'starting point'

|                                                              | ORIGINAL MM PROFILE | CURRENT                                   | THE FUTURE (2025)                                |  |  |  |
|--------------------------------------------------------------|---------------------|-------------------------------------------|--------------------------------------------------|--|--|--|
| Q COMPANY HEADLINES                                          |                     |                                           |                                                  |  |  |  |
| Turnover                                                     | £0.9m               | £1.5m                                     | £4.5m                                            |  |  |  |
| PAYE permanent employees                                     | 17                  | 21                                        | 40                                               |  |  |  |
| Contract staff                                               | 0                   | 0                                         | 0                                                |  |  |  |
| Apprentices / Trainees                                       | 3                   | 3                                         | 9                                                |  |  |  |
|                                                              |                     |                                           |                                                  |  |  |  |
| Continue to recruit ex-armed forces personnel                | Pledge              | Yes – 6 people                            | Yes                                              |  |  |  |
| Significantly upgrade its current facility in West Cumbria   | Pledge              | Yes – extended facilities<br>£70k to date | Yes – further expansion<br>Another £200k planned |  |  |  |
| Increase its already high levels of local supply chain spend | Pledge              | Yes                                       | Yes                                              |  |  |  |
| Recruit more apprentices                                     | Pledge              | Yes                                       | Yes                                              |  |  |  |