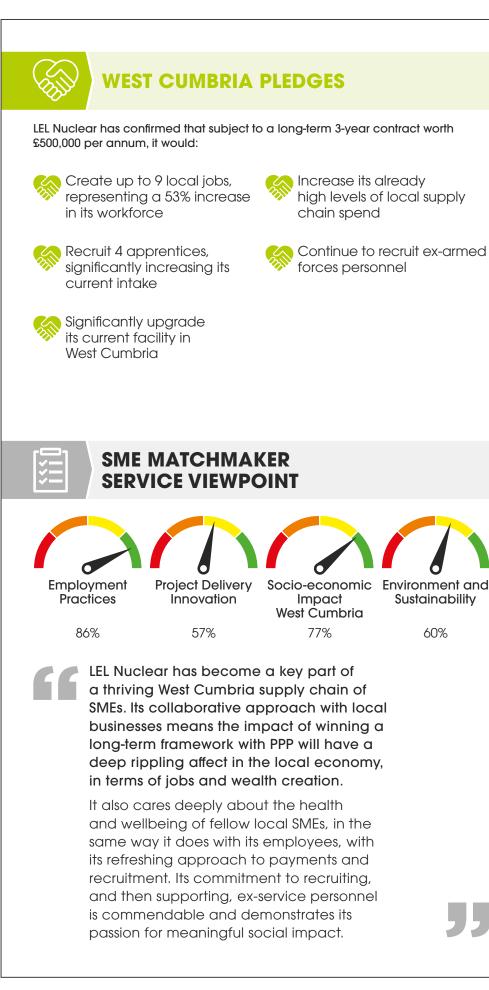

### LEL NUCLEAR

### LEL NUCLEAR

**PPP UPDATE** 

BUILDING THE ENTERPRISE AND OPPORTUNITY PIPELINE

OUR MATCHMAKER JOURNEY

- WILLIAM KING CONSTRUCTION
- DELKIA
- **LEL NUCLEAR**

MATCHMAKER 3.0 – 2024/25 LOOK AHEAD

GROWING WELL UPDATE

### **OUR MATCHMAKER JOURNEY**

Our current position – what has changed since our original MM Profile 'starting point'

|                                                              | ORIGINAL MM PROFILE | CURRENT                                   | THE FUTURE (2025)                                |  |  |  |
|--------------------------------------------------------------|---------------------|-------------------------------------------|--------------------------------------------------|--|--|--|
| Q COMPANY HEADLINES                                          |                     |                                           |                                                  |  |  |  |
| Turnover                                                     | £0.9m               | £1.5m                                     | £4.5m                                            |  |  |  |
| PAYE permanent employees                                     | 17                  | 21                                        | 40                                               |  |  |  |
| Contract staff                                               | 0                   | 0                                         | 0                                                |  |  |  |
| Apprentices / Trainees                                       | 3                   | 3                                         | 9                                                |  |  |  |
|                                                              |                     |                                           |                                                  |  |  |  |
| Continue to recruit ex-armed forces personnel                | Pledge              | Yes – 6 people                            | Yes                                              |  |  |  |
| Significantly upgrade its current facility in West Cumbria   | Pledge              | Yes – extended facilities<br>£70k to date | Yes – further expansion<br>Another £200k planned |  |  |  |
| Increase its already high levels of local supply chain spend | Pledge              | Yes                                       | Yes                                              |  |  |  |
| Recruit more apprentices                                     | Pledge              | Yes                                       | Yes                                              |  |  |  |