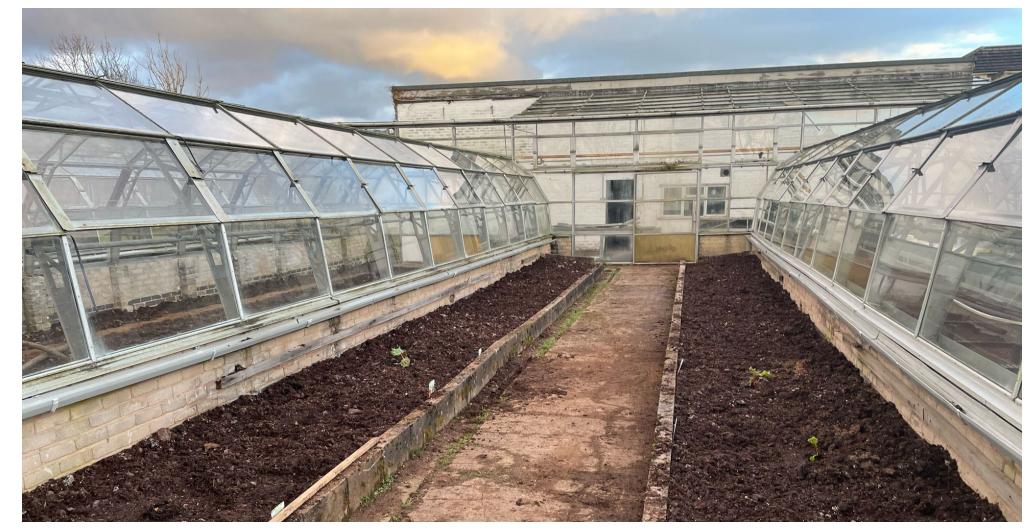

### **GROWING WELL**

A Cumbrian mental health charity and organic farming enterprise

Experienced therapeutic growers and mental health support staff offering:

- Rebuilding confidence
- Learning new skills
- Peer support
- Assistance in achieving personal goals, such as returning to employment or education
- One day of support per week for up to a year
- Expanding to 3 sites across Cumbria

### **WEST CUMBRIA SITE PROGRESS**

Transforming the new Beck Green Nurseries Site will enable us to support 100 people annually in West Cumbria

**PPP UPDATE** 

BUILDING THE ENTERPRISE AND OPPORTUNITY PIPELINE