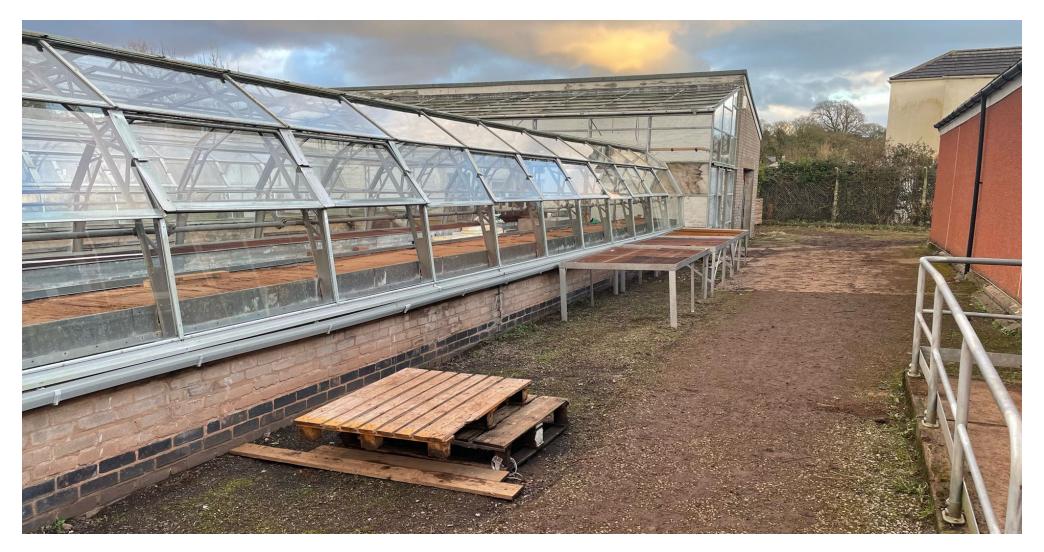

### **WEST CUMBRIA SITE PROGRESS**

Transforming the new Beck Green Nurseries Site will enable us to support 100 people annually in West Cumbria

**PPP UPDATE** 

BUILDING THE ENTERPRISE AND OPPORTUNITY PIPELINE