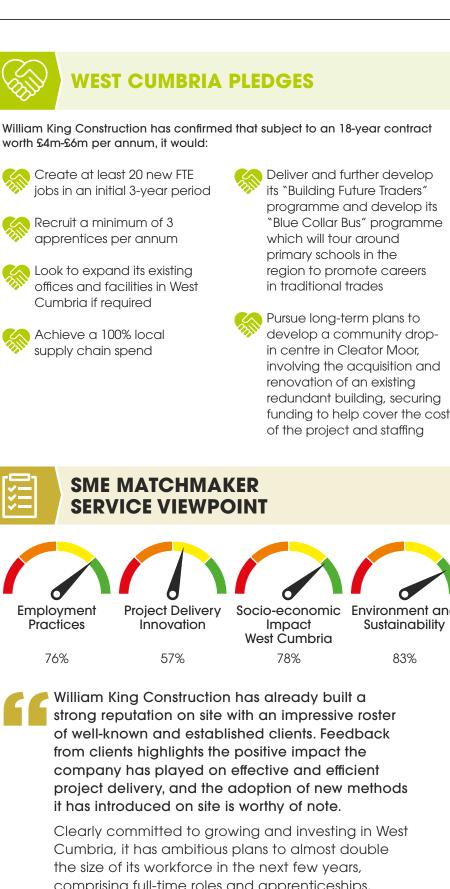

### **OUR MATCHMAKER JOURNEY**

Our current position – what has changed since our original MM Profile 'starting point'

|                                                                                     | ORIGINAL MM PROFILE CURRENT |                                                                     | THE FUTURE (2025)                         |  |
|-------------------------------------------------------------------------------------|-----------------------------|---------------------------------------------------------------------|-------------------------------------------|--|
| Q COMPANY HEADLINES                                                                 |                             |                                                                     |                                           |  |
| Turnover                                                                            | £1.7m                       | £2.9m (1st October 2022 –<br>30th September 2023)                   | £4.8m (projected FY 23/24 – Q1 was £1.3m) |  |
| PAYE permanent employees                                                            | 38                          | 46                                                                  | 60                                        |  |
| Contract staff                                                                      | 0                           | 3                                                                   | 4                                         |  |
| Apprentices / Trainees                                                              | 6                           | 8                                                                   | 8                                         |  |
| <b>MATCHMAKER SOCIO-ECONOMIC PLEDO</b>                                              | GES                         |                                                                     |                                           |  |
| Office expansion                                                                    | Pledge                      | Yes – Phoenix House<br>£10k                                         | Yes – Westlakes<br>£75k                   |  |
| 100% supply chain spend                                                             | Pledge                      | Yes                                                                 | Yes                                       |  |
| Develop and expand – 'Building Future<br>Traders' and 'Blue Collar Bus' initiatives | Pledge                      | Yes, but the initiatives have changed slightly (Brick-trainer, etc) | Yes, we aspire to complete in 2024        |  |
| Long term plan – Community Drop<br>In Centre in Cleator Moor                        | Pledge                      | No                                                                  | Yes, with support from KDP's              |  |