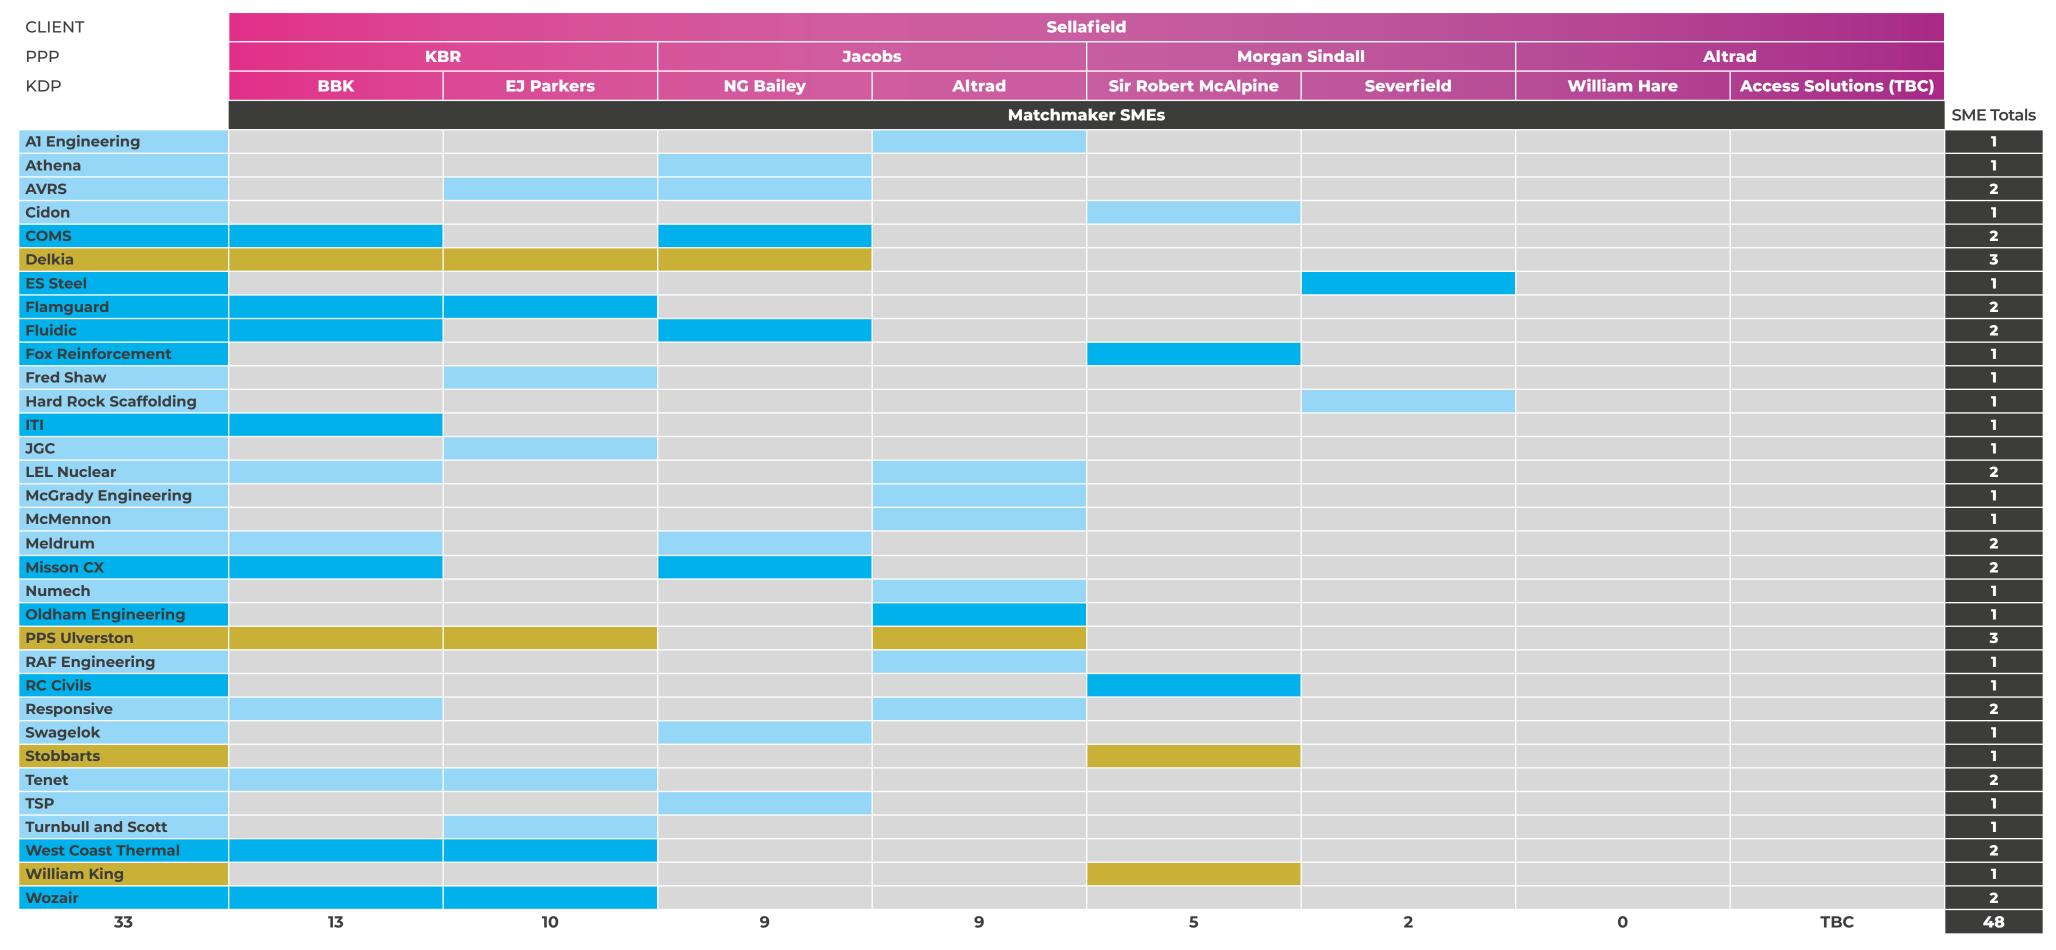

### PPP Matchmaker v the Industry Norm - the Gold Standard

- In this room we have 11 SMEs who have or are about to be awarded long-term 5 year + frameworks (17 separate Frameworks)
- Those SMEs are likely to get
   £95.0m revenue over that period

- Between this group of SMEs alone they are committed to creating 175 local jobs, 75 apprentices, and invest upwards of £3.5m in local facilities
- In addition, a further 22 SMEs will get frameworks, resulting in an estimated further 350 jobs, 150 apprentices, and £6.0m of investment