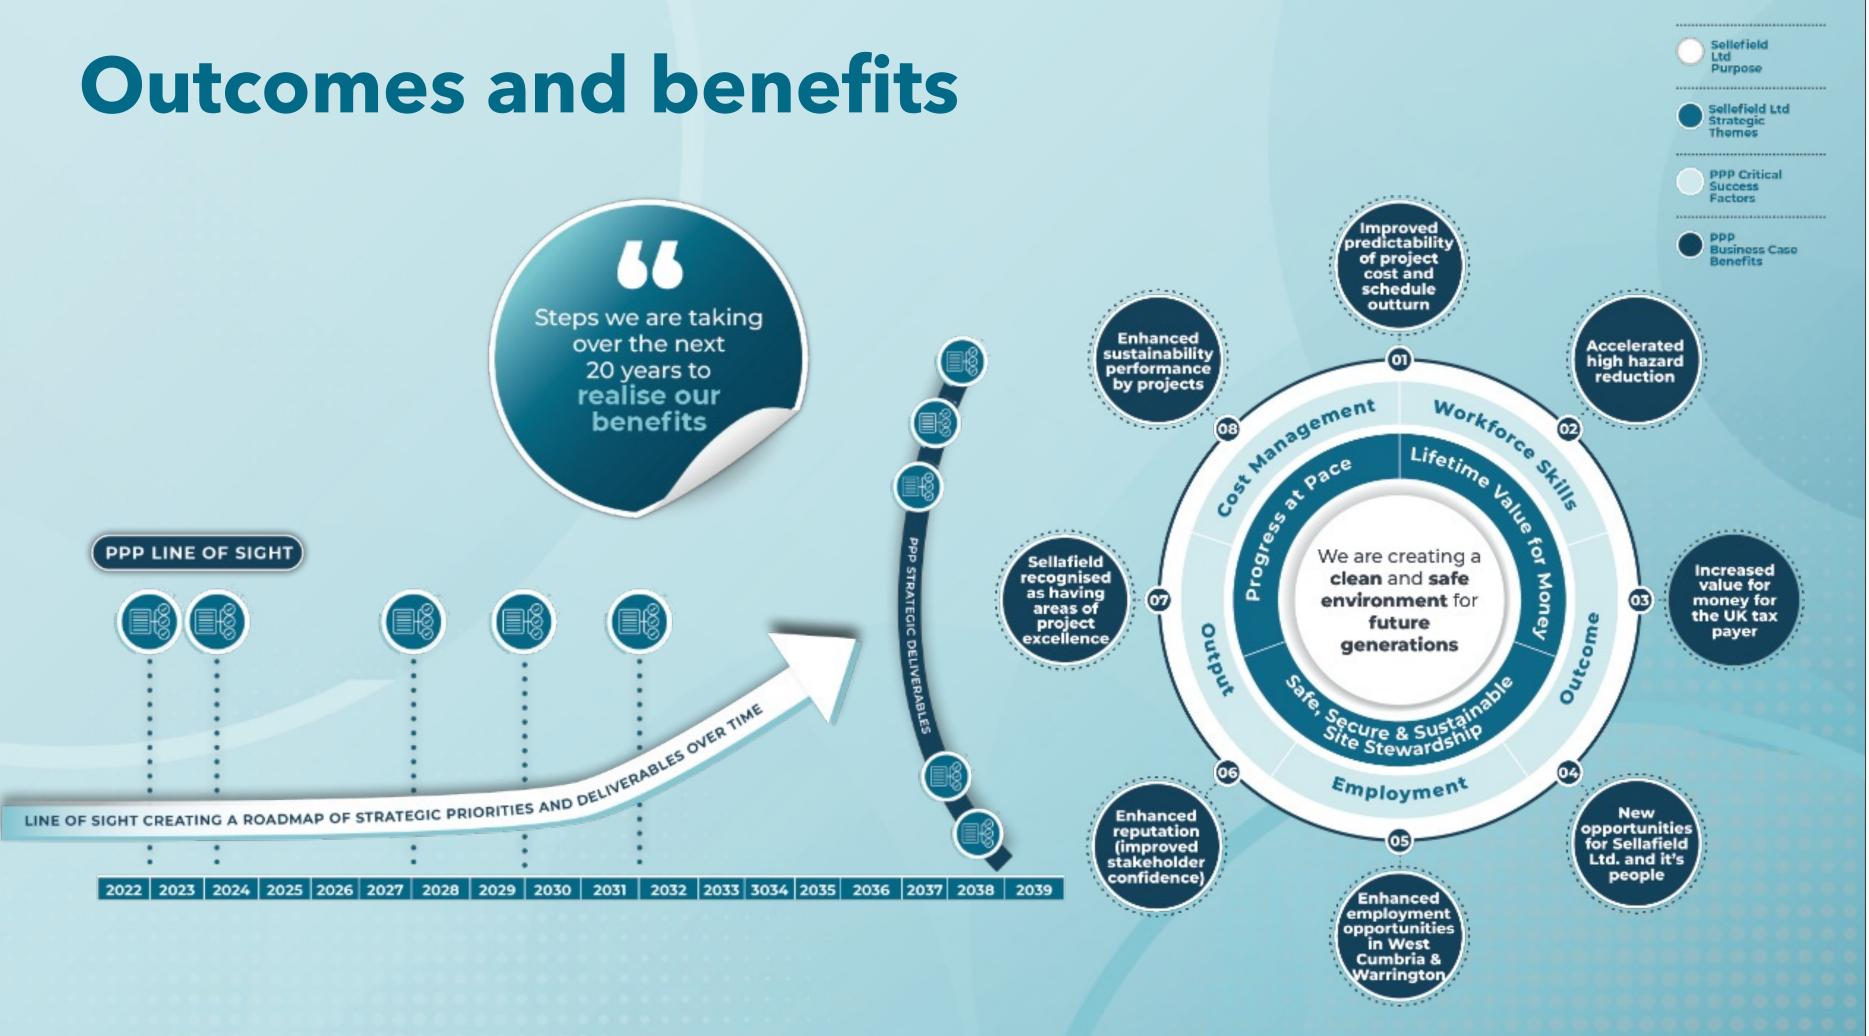

## The PPP Response

Programme and Project Partners (PPP), a collaboration of four Lot Contracts awarded in May 2019 to deliver the Major Projects portfolio as approved by Her Majesty's Government to provide value for money over the next 20 years.

8

PPP set up in May 2019 with four Lot Partners: KBR, Jacobs, Morgan Sindall, Altrad. Sellafield Ltd acts as the 5th partner.

Each Lot Partner integrates their areas of expertise together with Sellafield Ltd resources, to form Aligned Delivery Teams (ADTs).

Performance management support provided by the PPP Client.

The partnership provides access to expertise and resources to support the Sellafield Ltd purpose and deliver the eight business case benefits.