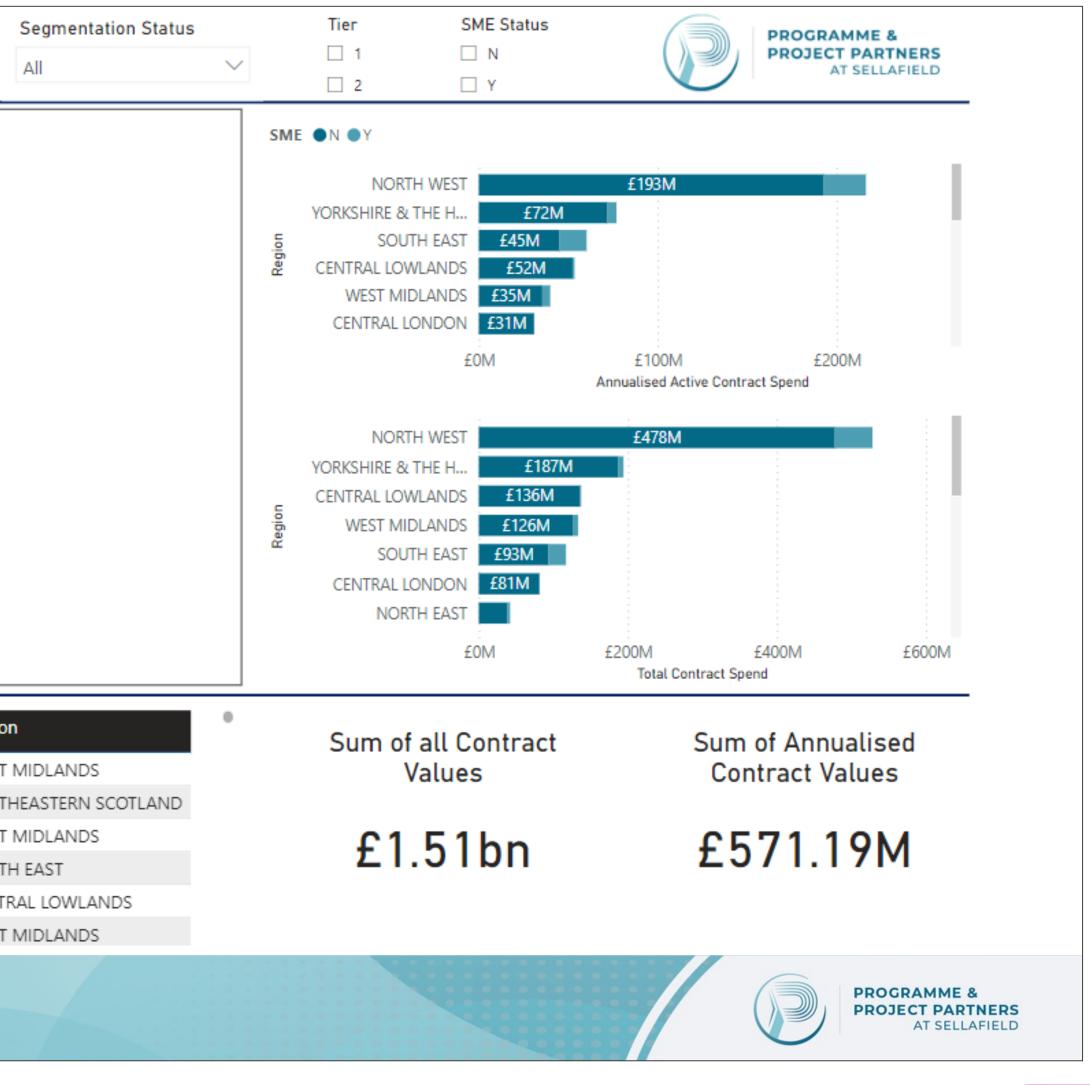

#### **SME COMMERCIAL DATA**

29% SME spend as % of KDP 'revenue'

4% Variance to 33% target

£36.0m

**KDP Cumulative** call off award value

> 15% SME spend as % of KDP 'revenue'

#### **SME COMMERCIAL DATA**

18% Variance to 33% target

**KDP Cumulative** call off award value

> 26% SME spend as % of KDP 'revenue'

#### SME COMMERCIAL DATA

Variance to 33% target

#### **SME COMMERCIAL DATA**

SME spend as % of KDP 'revenue'

Variance to 33% target

**PPP BACKGROUND AND CLIENT** PERSPECTIVE

**PPP STRATEGY AND ENTERPRISE UPDATE** 

MATCHMAKER UPDATE

SME SHOWCASE

**DES STEEL** 