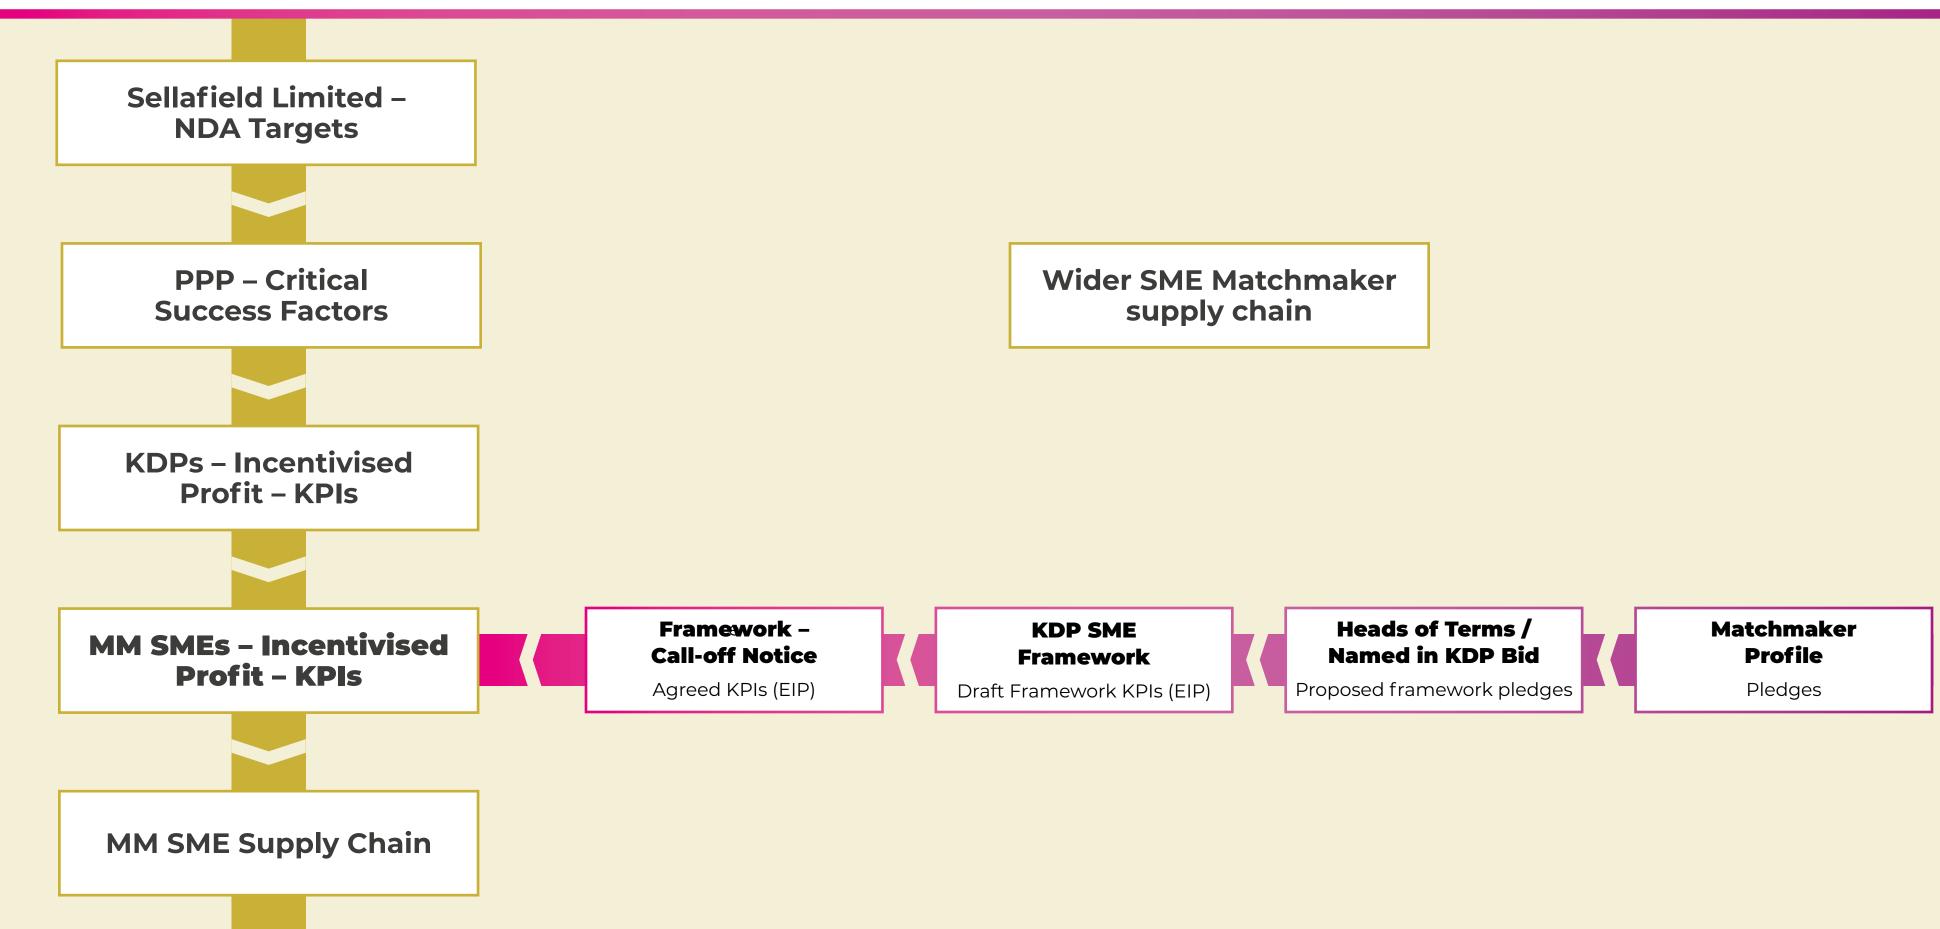

## **COMPLETE PPP ENTERPRISE MODEL**

| CLIENT                |                             |                            |                    | Sel                             | lafield                         |                       |                                |                          |          |
|-----------------------|-----------------------------|----------------------------|--------------------|---------------------------------|---------------------------------|-----------------------|--------------------------------|--------------------------|----------|
| PPP                   | KB                          | IR                         | Ja                 | cobs                            | Morgan S                        | indall                | Altra                          | ad                       |          |
| KDP                   | <b>BBK</b><br>(HVAC/E&I/MP) | <b>EJ Parker</b><br>(HVAC) | NG Bailey<br>(E&I) | <b>Altrad</b><br>(MP and ASIPS) | Sir Robert McAlpine<br>(Civils) | Severfield<br>(Steel) | <b>William Hare</b><br>(Steel) | <b>Kaefer</b><br>(ASIPS) |          |
|                       |                             |                            |                    | Matchm                          | naker SMEs                      |                       |                                |                          | SME Tota |
| Al Engineering        |                             |                            |                    | 1                               |                                 |                       |                                |                          | 1        |
| Athena                |                             |                            | 1                  |                                 |                                 |                       |                                |                          | 1        |
| Cidon                 |                             |                            |                    |                                 | 1                               |                       |                                |                          | 1        |
| СОМЅ                  | 1                           |                            | 1                  |                                 |                                 |                       |                                |                          | 2        |
| Delkia                | 1                           | 1                          | 1                  |                                 |                                 |                       |                                |                          | 3        |
| ES Steel              |                             |                            |                    |                                 |                                 | 1                     | 1                              |                          | 2        |
| Flamguard             | 1                           | 1                          |                    |                                 |                                 |                       |                                |                          | 2        |
| Fluidic               | 1                           | 1                          |                    |                                 |                                 |                       |                                |                          | 2        |
| Fox Reinforcement     |                             |                            |                    |                                 | 1                               |                       |                                |                          | 1        |
| Fred Shaw             |                             | 1                          |                    |                                 |                                 |                       |                                |                          | 1        |
| Hard Rock Scaffolding |                             |                            |                    |                                 |                                 | 1                     |                                |                          | 1        |
| ITI (E&I)             | 1                           |                            |                    |                                 |                                 |                       |                                |                          | 1        |
| JGC                   |                             | 1                          |                    |                                 |                                 |                       |                                |                          | 1        |
| LEL Nuclear           | 1                           |                            |                    | 1                               |                                 |                       |                                |                          | 2        |
| McGrady Engineering   |                             |                            |                    | 1                               |                                 |                       |                                |                          | 1        |
| McMenon               |                             |                            |                    | 1                               |                                 |                       |                                |                          | 1        |
| Meldrum               | 1                           |                            | 1                  |                                 |                                 |                       |                                |                          | 2        |
| Misson CX             | 1                           |                            | 1                  |                                 |                                 |                       |                                |                          | 2        |
| Numech                |                             |                            |                    | 1                               |                                 |                       |                                |                          | 1        |
| Oldham Engineering    |                             |                            |                    | 1                               |                                 |                       |                                |                          | 1        |
| PPS Ulverston         | 1                           | 1                          | 1                  | 1                               |                                 |                       |                                |                          | 4        |
| RAF Engineering       |                             |                            |                    | 1                               |                                 |                       |                                |                          | 1        |
| RC Civils             |                             |                            |                    |                                 | 1                               |                       |                                |                          | 1        |
| Responsive (Flawed)   | 1                           |                            |                    | 1                               |                                 |                       |                                |                          | 2        |
| Stobbarts             |                             |                            |                    |                                 | 1                               |                       |                                |                          | 1        |
| Swagelok              |                             |                            | 1                  |                                 |                                 |                       |                                |                          | 1        |
| Tenet                 | 1                           | 1                          |                    |                                 |                                 |                       |                                |                          | 2        |
| TSP                   |                             |                            | 1                  |                                 |                                 |                       |                                |                          | 1        |
| Turnbull and Scott    |                             | 1                          |                    |                                 |                                 |                       |                                |                          | 1        |
| West Coast Thermal    | 1                           | 1                          |                    |                                 |                                 |                       |                                |                          | 2        |
| William King          |                             |                            |                    |                                 | 1                               |                       |                                |                          | 1        |
| Wozair                | 1                           | 1                          |                    |                                 |                                 |                       |                                |                          | 2        |
| 32                    | 13                          | 10                         | 8                  | 9                               | 5                               | 2                     | 1                              | TBC                      | 48       |

Individual frameworks in place / pending QC57/QC624

MM SME FRAMEWORK STATUS

IN PLACE

PENDING

PIPELINE

PPP BACKGROUND AND CLIENT PERSPECTIVE